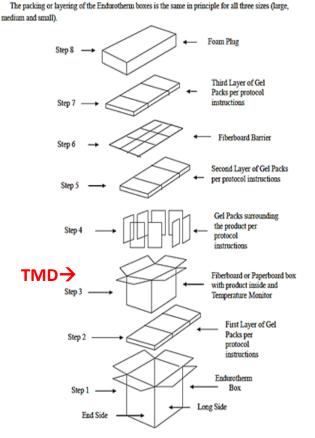

## Endurotherm Box

- Preparing Box for shipments.
  - If possible, ensure the box is conditioned for at least 24 hours
  - Ensure gel packs are conditioned for at least 24 hours.
    - ✓ Refrigerated vaccines, conditioned at 3C to 6C
    - ✓ Frozen vaccines, conditioned at -17C to -20C
  - Each shipment must include a Temperature Monitoring Device (TMD) inside, centered on top of vaccine. DDL (DoD approved TempTale Monitor)
    - ✓ If a TempTale is used, condition for at least 24 hours.
    - Ensure TempTale is started and follow applicable instructions
    - Follow packing protocol for each weather condition.

Endurotherm Box Packing Steps